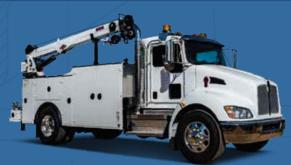

Service Truck with Weld Deck and Crane

Service Truck with 14' Body

Service Truck with 11' Body

Service Truck with Weld Deck and Crane

14' IMT Dominator Body Ready for Upfit

11' IMT Dominator Body Ready for Upfit

**WELDER OPTIONS** 

TOP DECK OR BED MOUNTED MILLER OR LINCOLN ELECTRIC WELDERS

WELD DECK WITH UNDER BODY STORAGE AND LINCOLN WELDER

OIL REELS, FILTER DRAIN, WASTE PUMP AND ENPAK CONTROL PANEL

REAR AND SIDE LED LIGHTS, REAR MOUNT BACKUP CAMERA

SIDE MOUNTED LED LIGHT BAR

TELECOPING LED LIGHTS

IMT 7500 CRANE AND CAS40 COMPRESSOR

IMT CMD-CTRL SCREEN AND REMOTE HANDSET