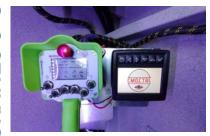

OIL REELS, FILTER DRAIN, WASTE PUMP AND ENPAK CONTROL PANEL

REAR AND SIDE LED LIGHTS, REAR MOUNT BACKUP CAMERA

SIDE MOUNTED LED LIGHT BAR

TELECOPING LED LIGHTS

IMT 7500 CRANE AND CAS40 COMPRESSOR

IMT CMD-CTRL SCREEN AND REMOTE HANDSET