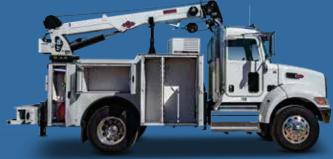

Service Truck with Weld Deck and Crane

Service Truck with 14' Body

Service Truck with 11' Body

Service Truck with Weld Deck and Crane

### **SERVICE TRUCKS**

#### **KEY FEATURES**

- (1) Custom Bumper Decks
- Oil Systems (Fresh & Salvage)
- IMT Cranes (Electric or Hydraulic)
- **Custom Shelving**
- **Drawer Sets and Bins**
- Power Units & All-In-Ones
- Lights and Strobes