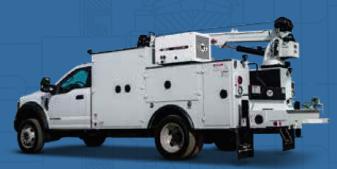

Service Truck with Weld Deck and Crane

Service Truck with 14' Body

Service Truck with 11' Body

Service Truck with Weld Deck and Crane

#### **OPTIONS PROVEN FOR TOUGH JOBS**

DRAWER SETS,

VANAIR AIR N ARC COMPRESSOR, HYDRAULIC AND GENERATOR OPTIONS

POWER UNITS & ALL-IN-ONES

**EXTENSIVE EMBERTON AND IMT** 

DRAWER SETS AND OPTIONS

LUBE, OIL AND RECOVERY SYSTEM WITH REELS

MILLER ENPAK COMPRESSOR, HYDRAULIC AND GENERATOR OPTIONS

DRAWER SETS, BOLT BINS AND SHELVING

BED MOUNTED OIL SYSTEMS

PTO DRIVEN COMPRESSORS AND GENERATORS

TELESCOPING BED COVER AND PIPE RACK

LUBE DECK - LUBE, OIL AND **RECOVERY SYSTEM** 