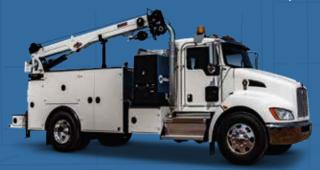

Service Truck with Weld Deck and Crane

Service Truck with 14' Body

Service Truck with 11' Body

Service Truck with Weld Deck and Crane

### **SERVICE TRUCKS**