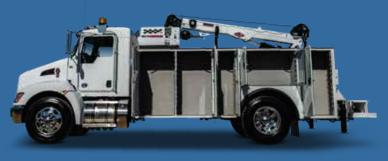

Service Truck with Weld Deck and Crane

Service Truck with 14' Body

Service Truck with 11' Body

Service Truck with Weld Deck and Crane

### **SERVICE TRUCKS**