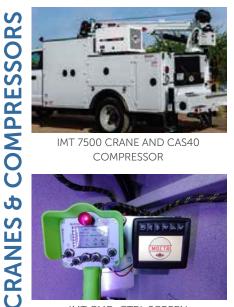

OIL REELS, FILTER DRAIN, WASTE PUMP AND ENPAK CONTROL PANEL

REAR AND SIDE LED LIGHTS, REAR MOUNT BACKUP CAMERA

SIDE MOUNTED LED LIGHT BAR

TELECOPING LED LIGHTS

IMT 7500 CRANE AND CAS40 COMPRESSOR

IMT CMD-CTRL SCREEN AND REMOTE HANDSET