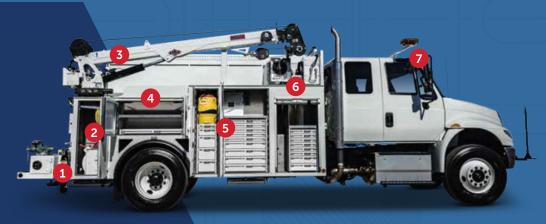

#### **KEY FEATURES**

- (1) Custom Bumper Decks
- Oil Systems (Fresh & Salvage)
- IMT Cranes (Electric or Hydraulic)
- **Custom Shelving**
- **Drawer Sets and Bins**
- Power Units & All-In-Ones
- Lights and Strobes

**Extensive Standard Features and Custom Options** 