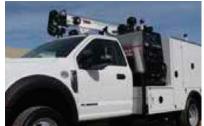

Service Truck with Weld Deck and Crane

Service Truck with 14' Body

Service Truck with 11' Body

Service Truck with Weld Deck and Crane

### **SERVICE TRUCKS**